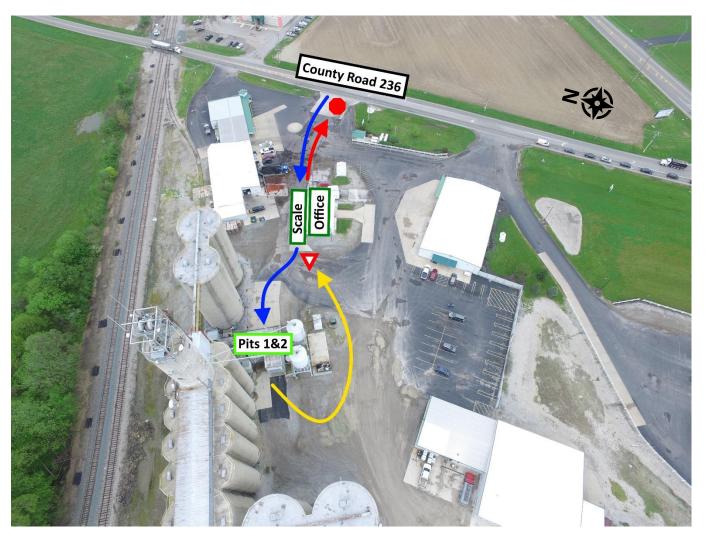

## Notes:

Please enter our facility from County Road 236 and proceed west towards the scales. Be sure your tarp is open, and yield to outbound trucks coming eastbound from the scales. Once weighed and probed, you will hear a buzzer and following the buzz proceed to the assigned dump pit. Once empty, exit the pit and loop around the loadouts and proceed to the scales heading west, yielding to inbound trucks coming off the scales. Once weighed empty, please retrieve your scale ticket from the office and exit our facility on County Road 236. Thank you for visiting, and for your continued support of Legacy Farmers Cooperative.